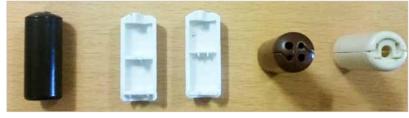

### ATTACHING THE VALANCE TO THE BLIND

Valance Clips or Dual Locks are used to secure the valance to the headrail. The dual locks are attached to the headrail of all Made to Measure blinds as standard with the valance clips included in the component box.

Additional Dual Locks can be sold individually through wholesale. The code is VC793.

**Dual Locks** 