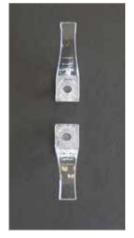

## **BRACKETS**

As standard all Sunwood® Blinds are supplied with 2 box brackets.

These brackets can be fixed in a number of ways;

| TOP FIX  | Bracket is screwed on to the top of the window recess  |
|----------|--------------------------------------------------------|
| END FIX  | Bracket is screwed on to the side of the window recess |
| FACE FIX | Bracket is screwed on to the front of the window frame |

Box Brackets

Centre Support Bracket