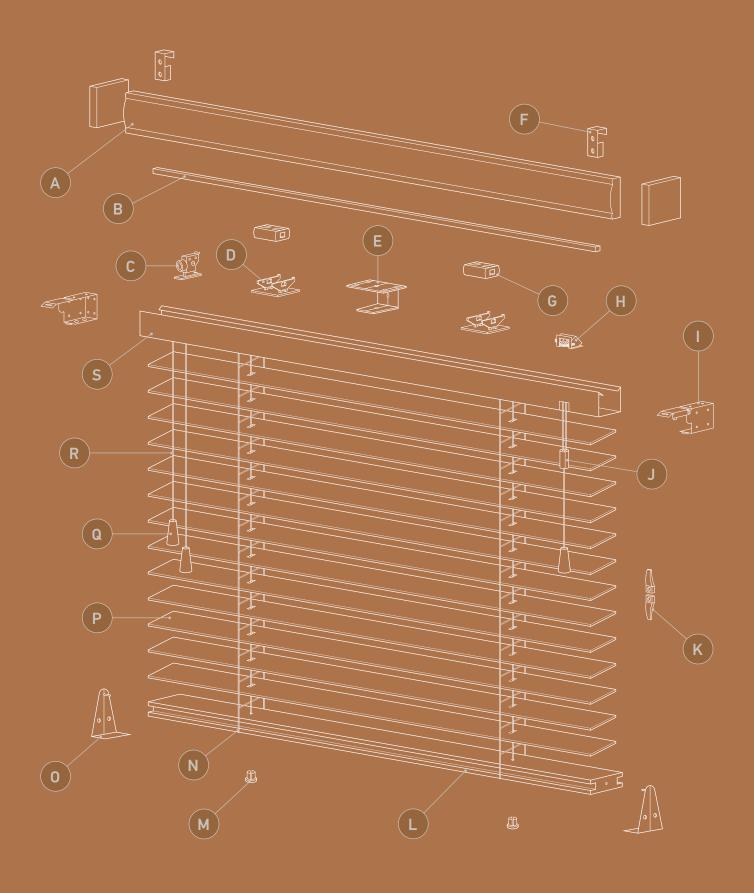

## **SUNWOOD® VENETIAN BLIND - EXPLODED VIEW**

- Valance Tilt Rod A B

- Tilt Rod Tilter Tape Roll Support Center Support Bracket Valance Clip Tape Roll C D E
- F

- Cord Lock End Bracket
- J Cord Condenser
  K Two-Piece Cord Cleat
  L Bottom Bar
- Bottom Bar Button Ladder Cord
- M N
- O Hold Down BracketP Slat

- Q Tassel
  R Cord
  S Head Rail