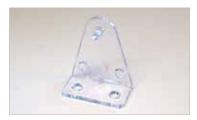

## **HOLD DOWN BRACKETS**

Hold down brackets are used to attach the bottom of the blind to a window or door to prevent it from swinging to and fro. There is a small hole on either end of the bottom bar. The hold down bracket is attached to the door with two screws then the tips of the brackets are inserted to the holes on the bottom bar.

Hold Down Bracket