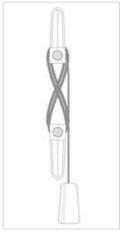

### **ALTERNATIVE BRACKETS**

Alternative brackets are also available. These are called Swivel brackets shown on the right. They are also available as an extension bracket. These are available for both 25mm/35mm and 50mm.

The extension swivel brackets will extend the Sunwood® blind out from the window.

Swivel Bracket

Extension Swivel Bracket