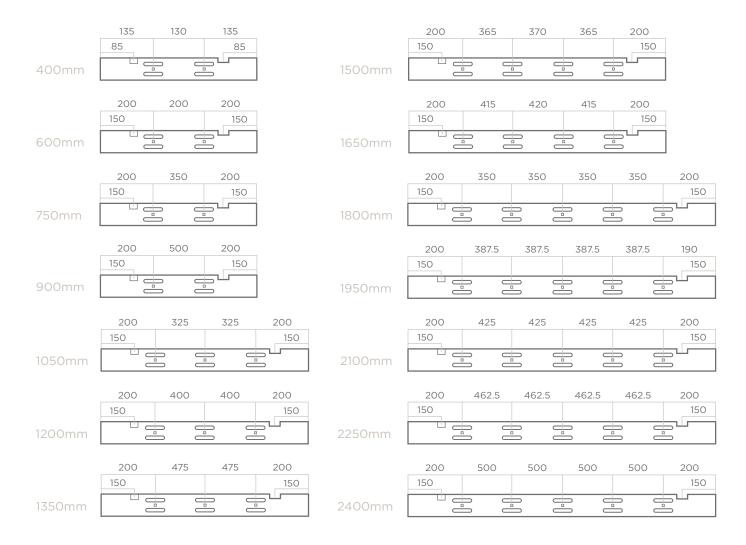

### **NUMBER OF LADDERS PER BLIND**

| 25MM & 35MM SLATS |                |  |
|-------------------|----------------|--|
| WIDTH             | NO. OF LADDERS |  |
| 400mm - 750mm     | 2              |  |
| 751mm - 1350mm    | 3              |  |
| 1351mm - 1500mm   | 4              |  |
| 1501mm - 2400mm   | 5              |  |

| 50MM SLATS      |                |
|-----------------|----------------|
| WIDTH           | NO. OF LADDERS |
| 290mm - 900mm   | 2              |
| 901mm - 1350mm  | 3              |
| 1351mm - 1650mm | 4              |
| 1651mm - 2400mm | 5              |

### 50MM SUNWOOD® HEADRAIL PUNCH POSITIONS