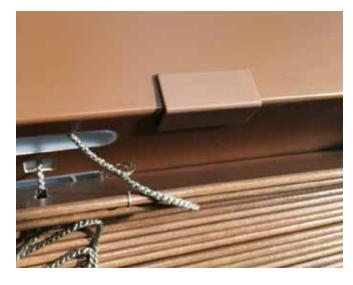

### ATTACHING THE VALANCE TO THE BLIND

Valance Clips or Dual Locks are used to secure the valance to the headrail. The dual locks are attached to the headrail of all Made to Measure blinds as standard with the valance clips included in the component box.

Additional Dual Locks can be sold individually through wholesale. The code is VC793.

**Dual Locks** 