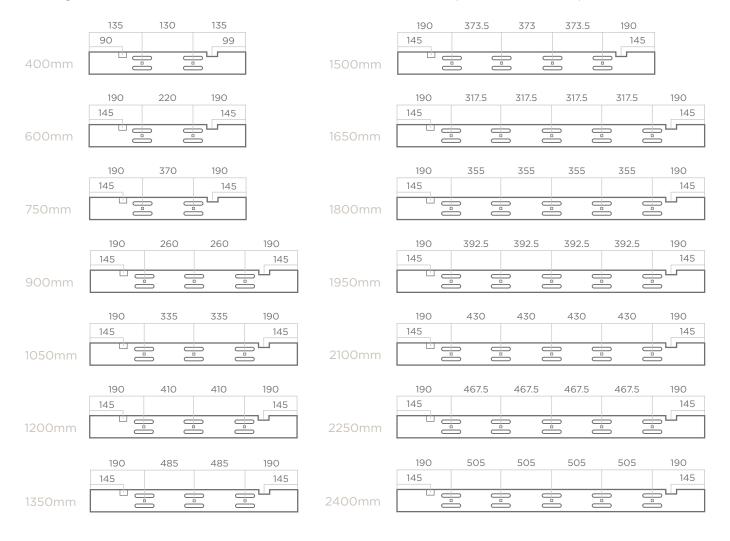

### **NUMBER OF LADDERS PER BLIND**

| 25MM & 35MM SLATS |                |  |
|-------------------|----------------|--|
| WIDTH             | NO. OF LADDERS |  |
| 400mm - 750mm     | 2              |  |
| 751mm - 1350mm    | 3              |  |
| 1351mm - 1500mm   | 4              |  |
| 1501mm - 2400mm   | 5              |  |

| 50MM SLATS      |                |
|-----------------|----------------|
| WIDTH           | NO. OF LADDERS |
| 290mm - 900mm   | 2              |
| 901mm - 1350mm  | 3              |
| 1351mm - 1650mm | 4              |
| 1651mm - 2400mm | 5              |

### 25/35MM SUNWOOD® HEADRAIL PUNCH POSITIONS

Slat alignmnet is available on Sunwood Fauxwood and Sunwood with tapes. Please state at point of order.