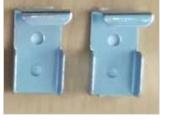

## **BRACKETS**

As standard all Sunwood® Blinds are supplied with 2 box brackets.

These brackets can be fixed in a number of ways;

| TOP FIX  | Bracket is screwed on to the top of the window recess  |
|----------|--------------------------------------------------------|
| END FIX  | Bracket is screwed on to the side of the window recess |
| FACE FIX | Bracket is screwed on to the front of the window frame |

Blinds with three or more ladders will have a centre support bracket. For every additional ladder there will be an additional centre support bracket e.g. a 4 ladder blind will have 2 end support brackets and 2 centre support brackets. These brackets are top fix only.

Box Brackets

Centre Support Bracket