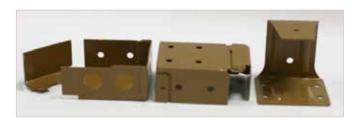

## **BRACKETS**

As standard all Sunwood® Blinds are supplied with 2 box brackets.

These brackets can be fixed in a number of ways;

| TOP FIX  | Bracket is screwed on to the top of the window recess  |
|----------|--------------------------------------------------------|
| END FIX  | Bracket is screwed on to the side of the window recess |
| FACE FIX | Bracket is screwed on to the front of the window frame |

Blinds with three or more ladders will have a centre support bracket. For every additional ladder there will be an additional centre support bracket e.g. a 4 ladder blind will have 2 end support brackets and 2 centre support brackets. These brackets are top fix only.

Box Brackets

Centre Support Bracket