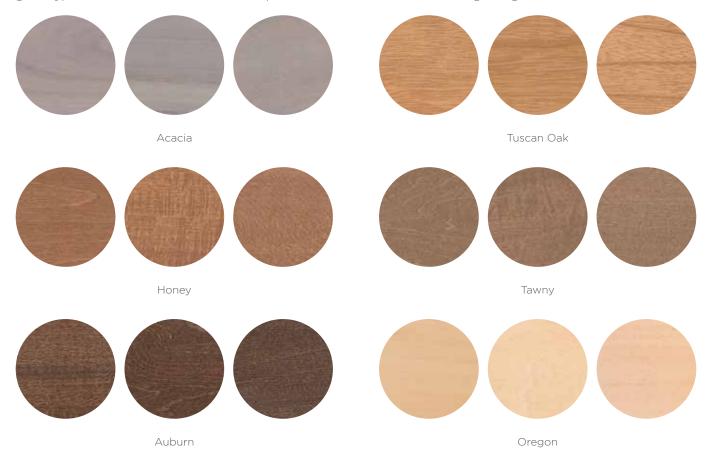

## SUNWOOD® GRAIN VARIANCE

As Suwnood venetians are made using a natural product there will be a degree of variation in the shading and grain type on each blind. Please see example of different variations in shading and grain.