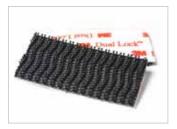

### ATTACHING THE VALANCE TO THE BLIND

Valance Clips or Dual Locks are used to secure the valance to the headrail. The dual locks are attached to the headrail of all Made to Measure blinds as standard with the valance clips included in the component box.

Additional Dual Locks can be sold individually through wholesale. The code is VC793.

**Dual Locks** 