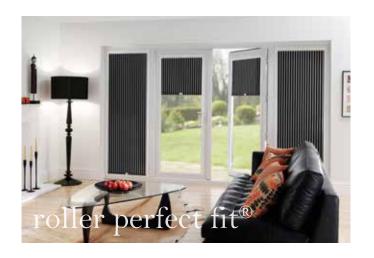

# perfect fit® roller, pleated & venetian blinds for double glazed windows, doors and conservatories

Louvolite® Perfect Fit® is a revolutionary system that enables window blinds to be fitted perfectly onto most double glazed windows and doors, with no holes drilled into your uPVC frame.

The unique Perfect Fit® blind fits neatly onto the window and enhances your privacy because there are no gaps down the side of the blind.