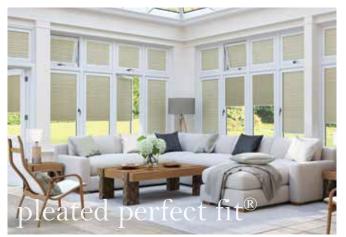

# perfect fit® roller, pleated & venetian blinds for double glazed windows, doors and conservatories

Louvolite® Perfect Fit® is a revolutionary system that enables window blinds to be fitted perfectly onto most double glazed windows and doors, with no holes drilled into your uPVC frame.

The unique Perfect Fit® blind fits neatly onto the window and enhances your privacy because there are no gaps down the side of the blind.