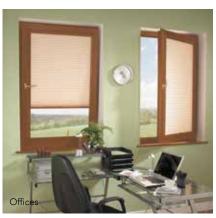

#### a perfect match

Whether you have clean white uPVC window frames or a rich mahogany effect, we are sure to have a Perfect Fit® frame to match your window perfectly.