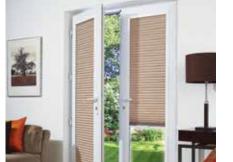

Louvolite® Perfect Fit® is a revolutionary system that enables window blinds to be fitted perfectly onto most double glazed windows and doors, with no holes drilled into your uPVC frame.

The unique Perfect Fit® blind fits neatly onto the window and enhances your privacy because there are no gaps down the side of the blind.

Whether you select a contemporary design for the living room, a blackout fabric for the bedroom or a moisture resistant print for the bathroom, our blind collection in combination with the Perfect Fit® system is the ultimate in style and safety.