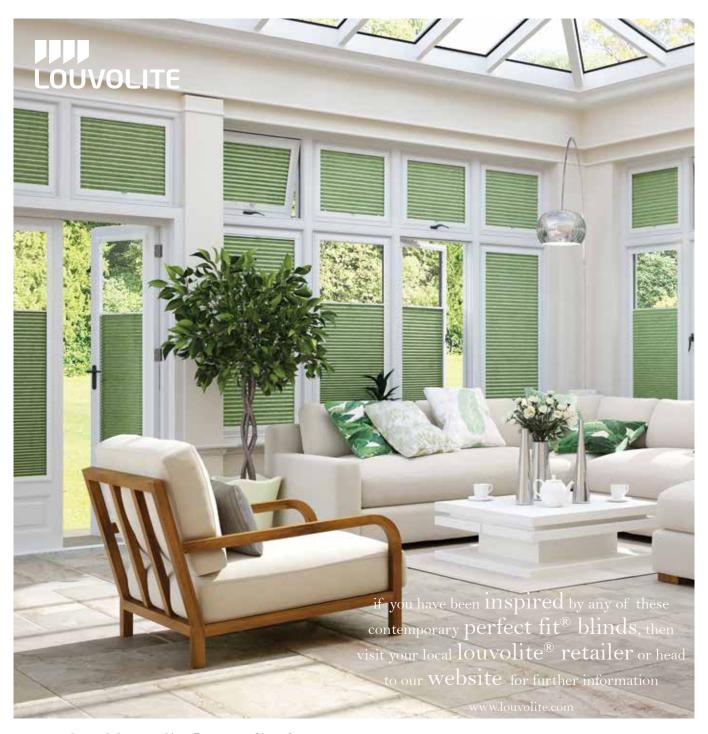

uce heat build up in summer and retain heat in winter, in turn keeping your cooling and heating bills to a minimum!

To further maximise the superb insulating qualities of the Perfect Fit® system, you can choose our energy efficient fabrics and save yourself up to 15% on your annual fuel bills.











#### a perfect match

Whether you have clean white uPVC window frames or a rich mahogany effect, we are sure to have a Perfect Fit® frame to match your window perfectly.

### safe & stylish practical & durable

We all know that as children grow their curiosity does too, which is why here at Louvolite® we make child safety a real priority.

Our window blinds are always designed with safety in mind and Perfect Fit® blinds are a great option because they don't require pull cords or chains.



your local louvolite® accredited perfect fit® blinds retailer...