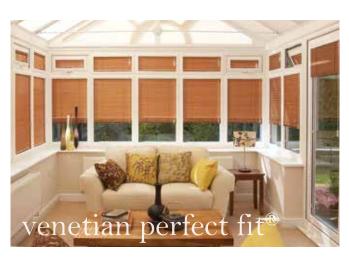

# perfect fit® roller, pleated & venetian blinds for double glazed windows, doors and conservatories

Louvolite® Perfect Fit® is a revolutionary system that enables window blinds to be fitted perfectly onto most double glazed windows and doors, with no holes drilled into your uPVC frame.

The unique Perfect Fit® blind fits neatly onto the window and enhances your privacy because there are no gaps down the side of the blind.

Whether you select a contemporary design for the living room, a blackout fabric for the bedroom or a moisture resistant print for the bathroom, our blind collection in combination with the Perfect Fit® system is the ultimate in style and safety.