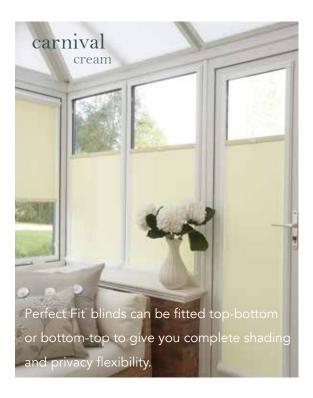

Louvolite® Perfect Fit® is a revolutionary system that enables window blinds to be fitted perfectly onto most double glazed windows and doors, with no holes drilled into your uPVC frame.

The unique Perfect Fit® blind fits neatly onto the window and enhances your privacy because there are no gaps down the side of the blind.

## offering practicality, flexibility, complete safety, a range of frame colours and fantastic fabrics to choose from

One of the unique features of the Perfect Fit® frame is its thermal efficiency. The frame fits flush against your window to help reduce heat build up in summer and retain heat in winter, in turn keeping your cooling and heating bills to a minimum!