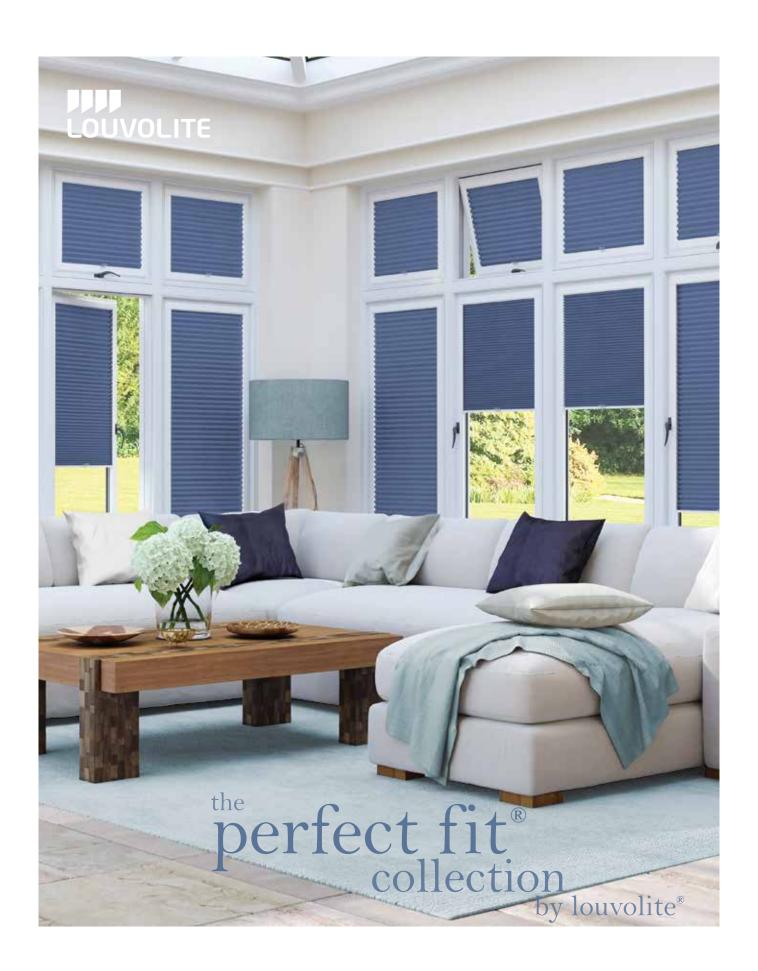

# perfect fit® roller, pleated & venetian blinds for double glazed windows, doors and conservatories

#### no drilling, no screwing

Louvolite Perfect Fit<sup>®</sup> is the most attractive and innovative window blind available on the market today. It's unique because the window blind fits neatly into a stylish frame which moves together with the windows and doors when they are opened and closed, giving you the perfect combination of shade and ventilation.

Louvolite® Perfect Fit® is a revolutionary system that enables window blinds to be fitted perfectly onto most double glazed windows and doors, with no holes drilled into your uPVC frame.

The unique Perfect Fit® blind fits neatly onto the window and enhances your privacy because there are no gaps down the side of the blind.