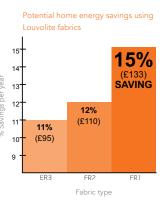

To further maximise the superb insulating qualities of the Perfect Fit® system, you can choose our energy efficient fabrics and save yourself up to 15% on your annual fuel bills.