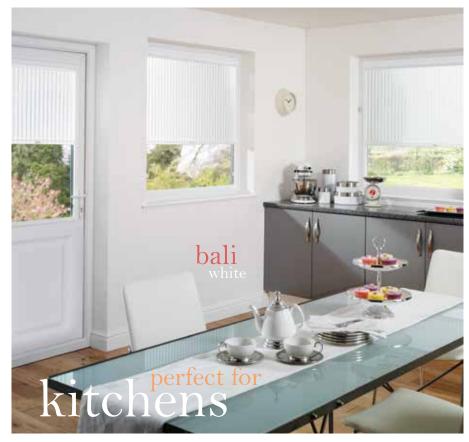

Whether you select a contemporary design for the living room, a blackout fabric for the bedroom or a moisture resistant print for the bathroom, our blind collection in combination with the Perfect Fit® system is the ultimate in style and safety.