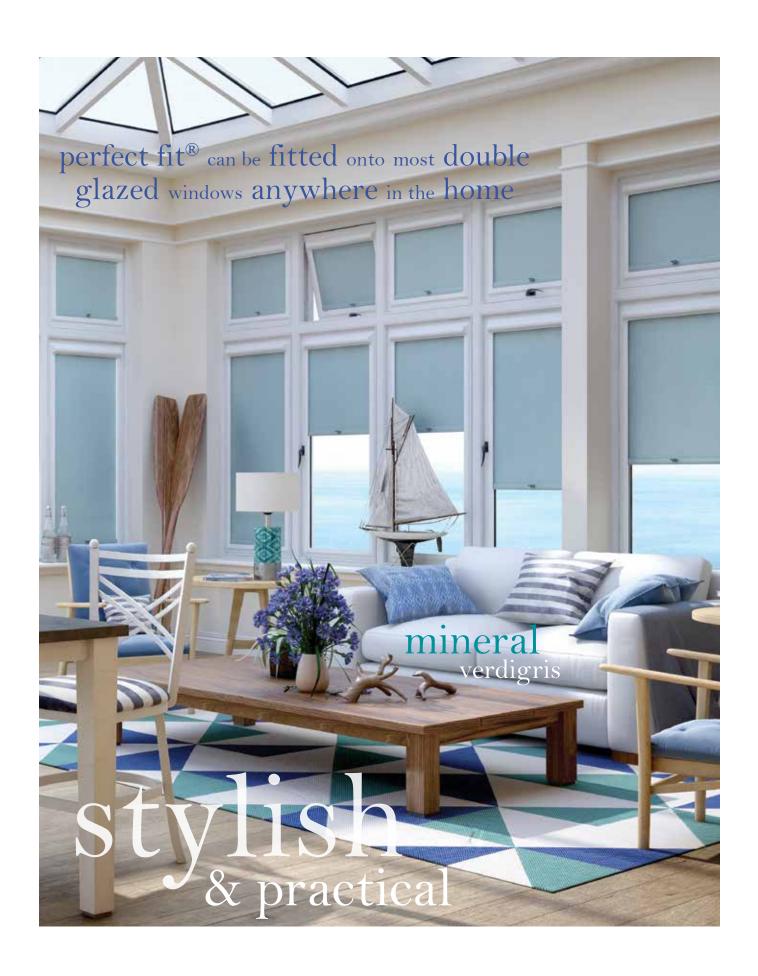

Louvolite® Perfect Fit® is a revolutionary system that enables window blinds to be fitted perfectly onto most double glazed windows and doors, with no holes drilled into your uPVC frame.

The unique Perfect Fit® blind fits neatly onto the window and enhances your privacy because there are no gaps down the side of the blind.

## offering practicality, flexibility, complete safety, a range of frame colours and fantastic fabrics to choose from

One of the unique features of the Perfect Fit® frame is its thermal efficiency. The frame fits flush against your window to help reduce heat build up in summer and retain heat in winter, in turn keeping your cooling and heating bills to a minimum!