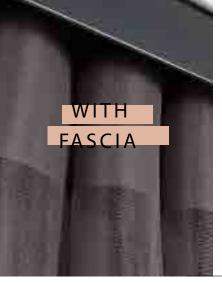

# ALLUSION BLINDS

— ADD A DESIGNER LOOK TO YOUR HOME—

Add a finishing touch to your Allusion blinds with our fascia options. Choose a stylish Vogue headrail or an 80mm fascia, both available in white, black and anthracite grey.