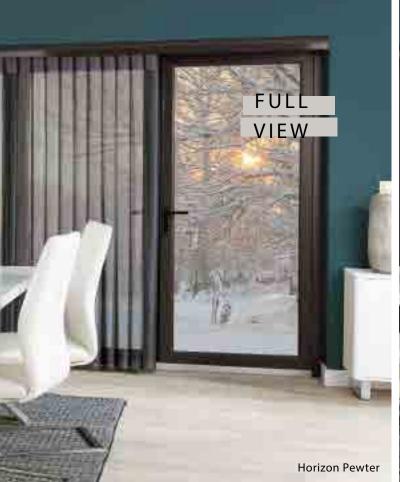

## YOU'RE IN CONTROL

CHOOSE YOUR VIEW

Allusion blinds create a number of different privacy options for you to discover.

#### **FULL VIEW**

Slide the soft fabric vanes to one side to enjoy a clear outside view.