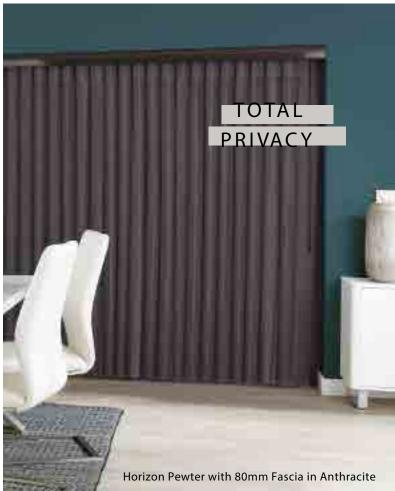

## YOU'RE IN CONTROL

CHOOSE YOUR VIEW

Allusion blinds create a number of different privacy options for you to discover.

#### TOTAL PRIVACY

Rotate the louvres to close the blind fully for total privacy.