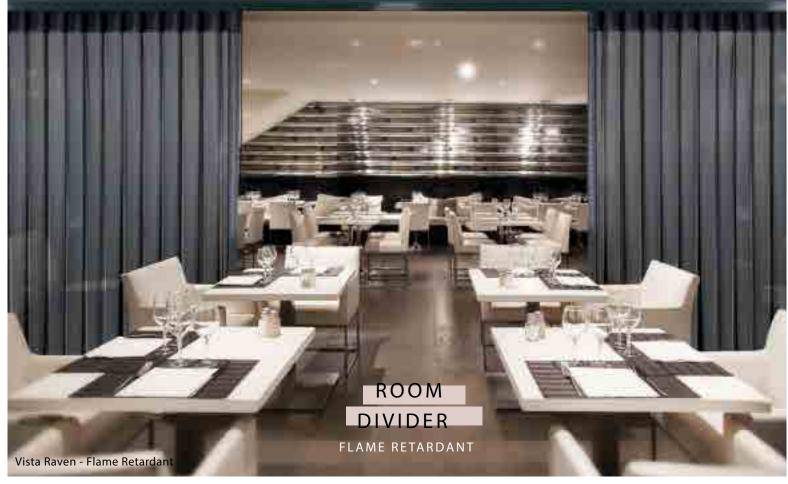

### TRANSFORM ANY SPACE

WITH ALLUSION BLINDS

Make Allusion blinds your first choice for an on-trend look and feel plus full flexibility for your living or working space.

Our flame retardant range Vista makes Allusion blinds ideal for commercial environments and can be made up to 5m wide with a long drop capability.

Allusion blinds are versatile not only do they make a luxurious window shade but there also ideal as room dividers, perfect for hotel lobby's, restaurant or any large spaces.

Why not add motorisation making your blinds efficient, practical and safe for your environment, a perfect solution.