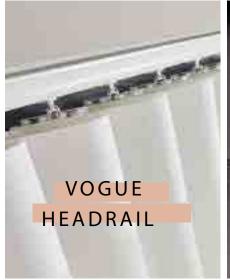

# ALLUSION BLINDS

— ADD A DESIGNER LOOK TO YOUR HOME—

Add a finishing touch to your Allusion blinds with our fascia options. Choose a stylish Vogue headrail or an 80mm fascia, both available in white, black and anthracite grey.