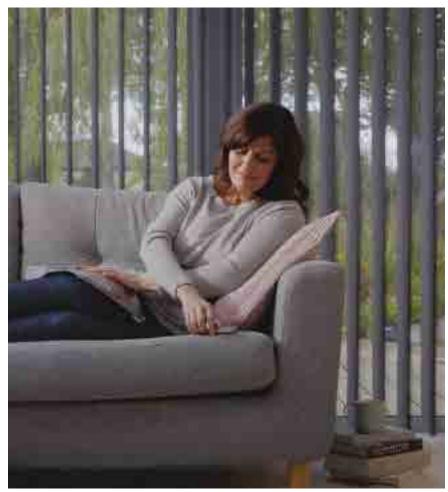

### ELEGANCE

- IN YOUR HOME

Allusion blinds offer the ultimate in shading flexibility and privacy.

Made with a stunning combination of sheer and opaque textured fabric Allusion blinds look particularly stunning in larger windows, bi-folding and patio doors.

Cleverly combining the delicacy of a voile fabric with the versatility of rotating vertical louvres, Allusion looks sensational and offers a number of light and privacy options.

With the fabric vanes open during the day you can still enjoy your view, you can even walk through the blind to your outside space whilst still retaining the ambience. When the blinds are closed at night you can have total privacy, warmth and security.