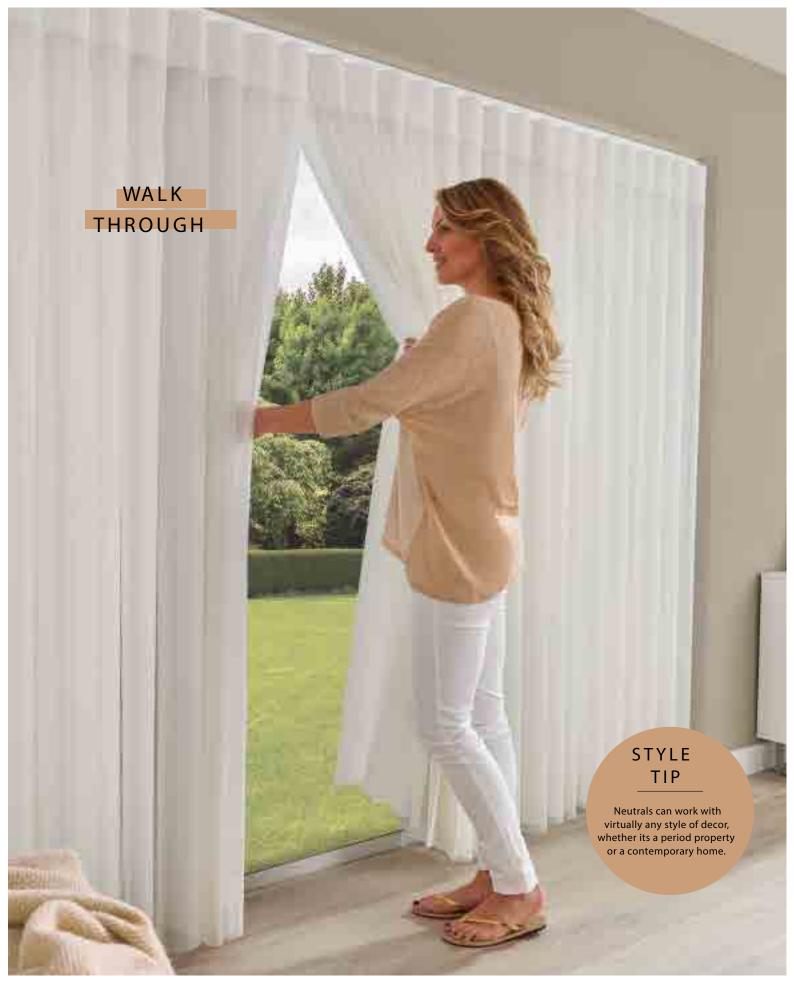

Cleverly combining the delicacy of a voile fabric with the versatility of rotating vertical louvres, Allusion looks sensational and offers a number of light and privacy options.

With the fabric vanes open during the day you can still enjoy your view, you can even walk through the blind to your outside space whilst still retaining the ambience. When the blinds are closed at night you can have total privacy, warmth and security.

#### **FULL VIEW**

Slide the soft fabric vanes to one side to enjoy a clear outside view.