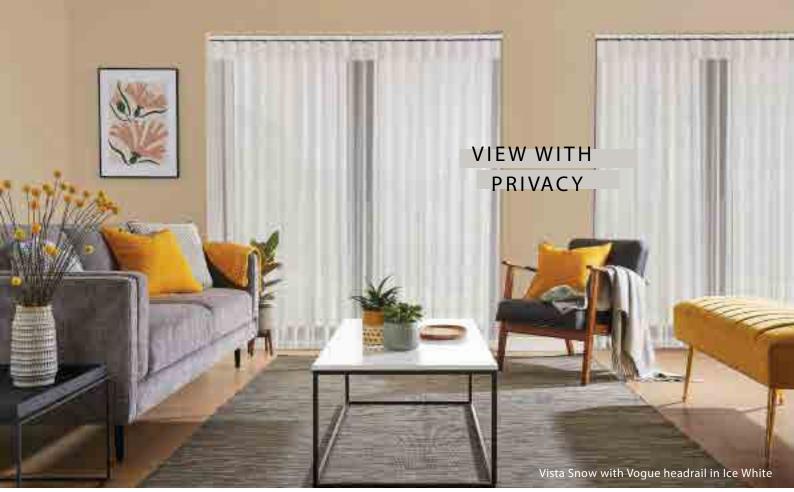

## YOU'RE IN CONTROL

CHOOSE YOUR VIEW

Allusion blinds create a number of different privacy options for you to discover.

#### VIEW WITH PRIVACY

Adjust the vanes to the open position and enjoy subtle light diffusion with a view.