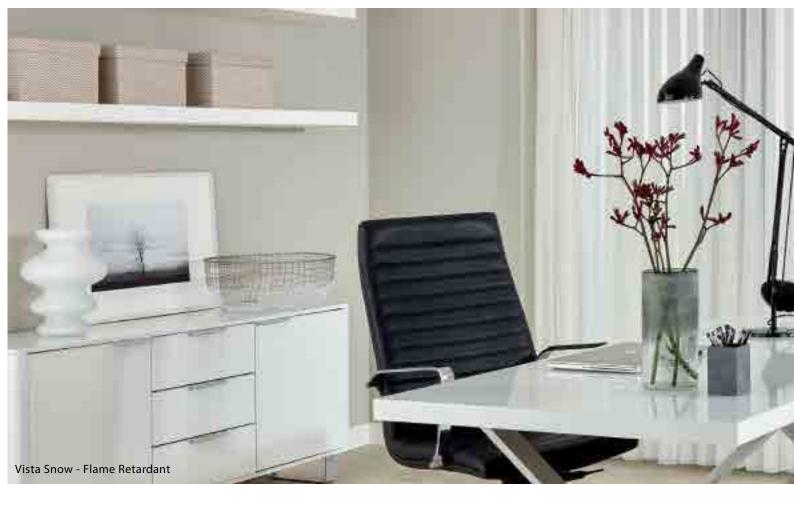

#### VISTA ...

is a flame retardant range with a subtle, geo wave combined with a sophisticated sheer. Perfect for both domestic and commercial environments.

### TRANSFORM ANY SPACE

WITH ALLUSION BLINDS

Make Allusion blinds your first choice for an on-trend look and feel plus full flexibility for your living or working space.

Our flame retardant range Vista makes Allusion blinds ideal for commercial environments and can be made up to 5m wide with a long drop capability.