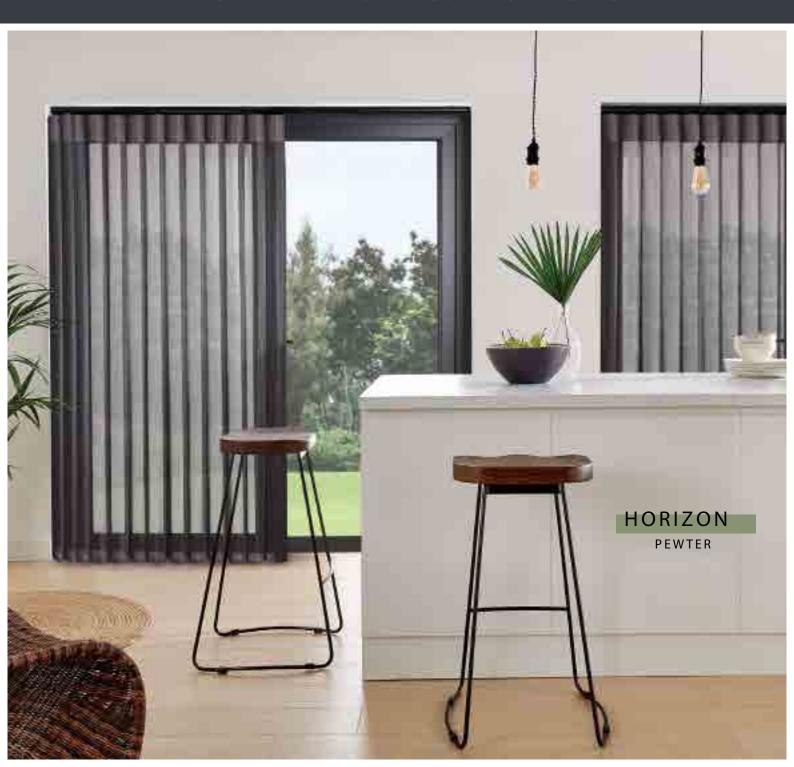

#### HORIZON...

is a sheer and textured knitted fabric combination in neutral, calming tones.