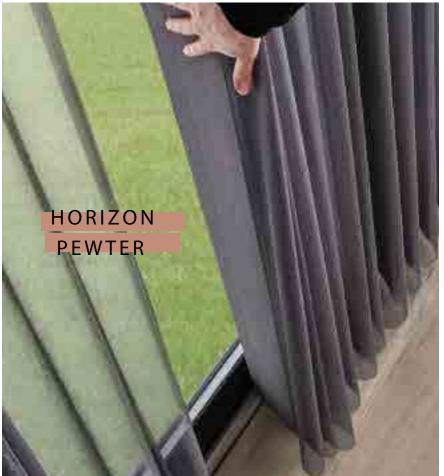

#### HORIZON...

is a sheer and textured knitted fabric combination in neutral, calming tones.