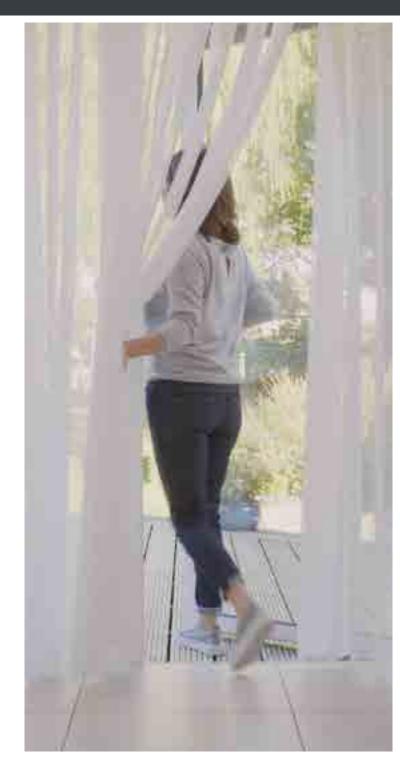

Cleverly combining the delicacy of a voile fabric with the versatility of rotating vertical louvres, Allusion looks sensational and offers a number of light and privacy options.

With the fabric vanes open during the day you can still enjoy your view, you can even walk through the blind to your outside space whilst still retaining the ambience. When the blinds are closed at night you can have total privacy, warmth and security.

#### **FULL VIEW**

Slide the soft fabric vanes to one side to enjoy a clear outside view.