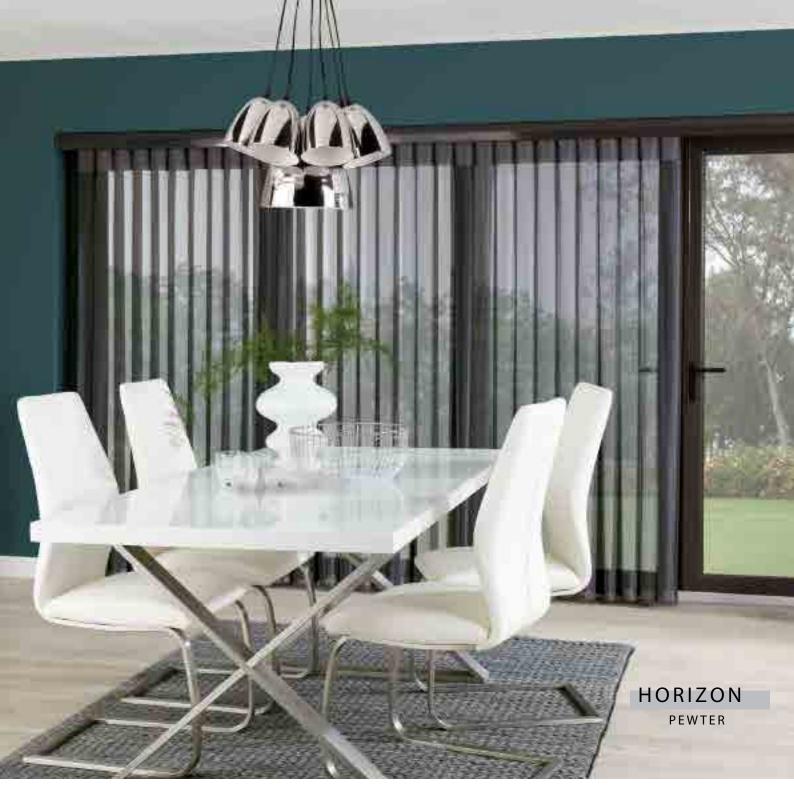

#### HORIZON...

is a sheer and textured knitted fabric combination in neutral, calming tones.