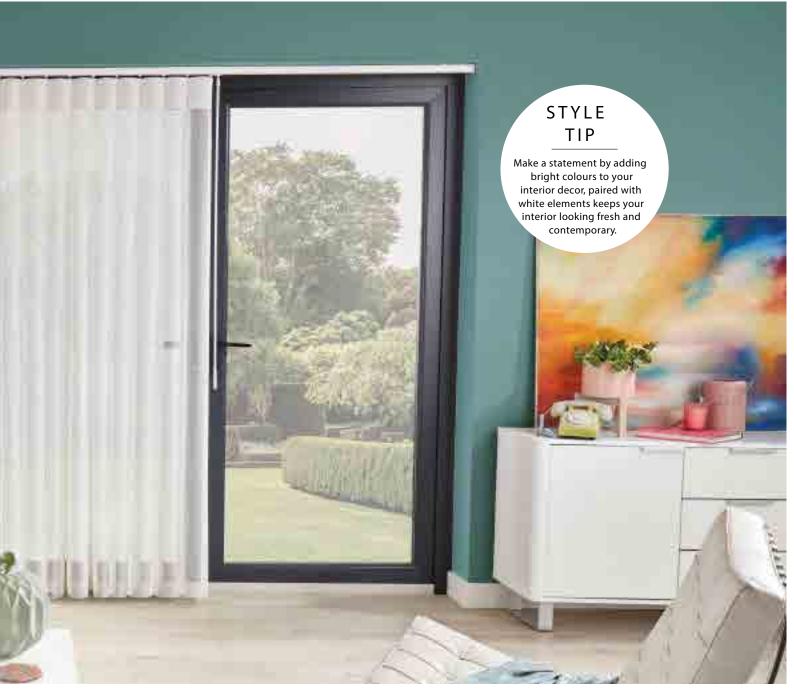

## FIND YOUR STYLE

 $-\!-\!-$  THE ALLUSION BLIND COLLECTION

If you're looking to create an instant impact in your home with something a little different then Allusion blinds would be the perfect choice. Suitable for all window types, Allusion blinds really come into their own in larger windows and bi-folding doors where their unique flowing fabric vanes allow you to enjoy both light and privacy.

### ELEGANCE

- IN YOUR HOME

Allusion blinds offer the ultimate in shading flexibility and privacy.

Made with a stunning combination of sheer and opaque textured fabric Allusion blinds look particularly stunning in larger windows, bi-folding and patio doors.

Cleverly combining the delicacy of a voile fabric with the versatility of rotating vertical louvres, Allusion looks sensational and offers a number of light and privacy options.

With the fabric vanes open during the day you can still enjoy your view, you can even walk through the blind to your outside space whilst still retaining the ambience. When the blinds are closed at night you can have total privacy, warmth and security.