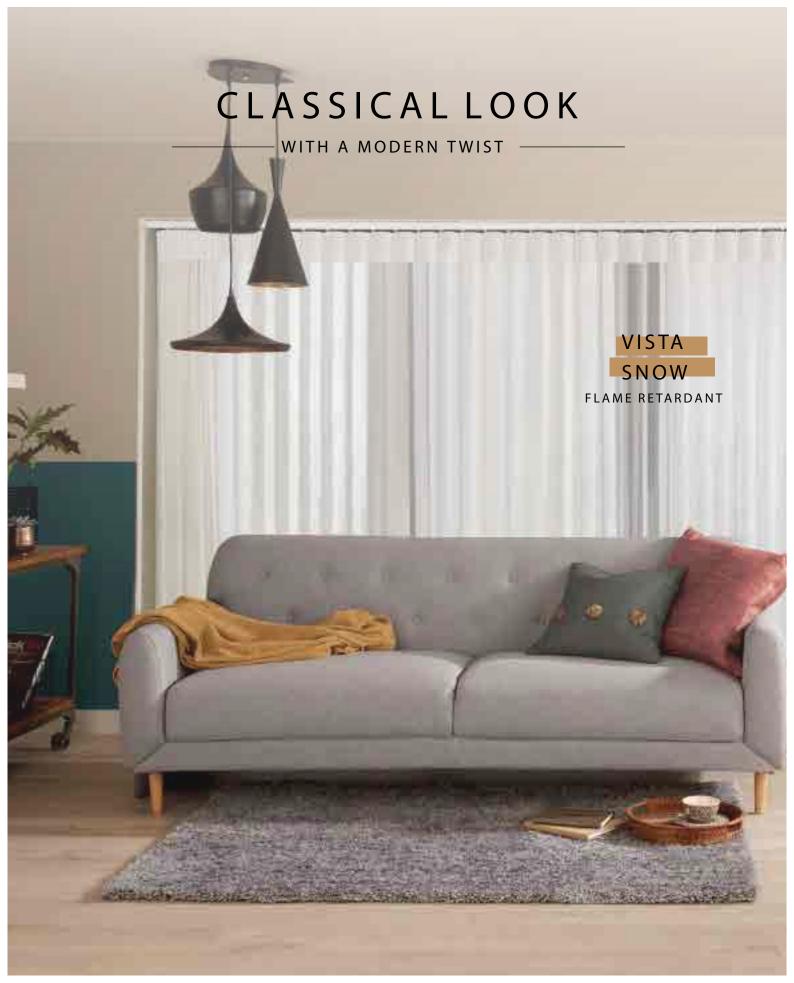

#### VISTA ...

is a flame retardant range with a subtle, geo wave combined with a sophisticated sheer. Perfect for both domestic and commercial environments.

### TRANSFORM ANY SPACE

WITH ALLUSION BLINDS

Make Allusion blinds your first choice for an on-trend look and feel plus full flexibility for your living or working space.

Our flame retardant range Vista makes Allusion blinds ideal for commercial environments and can be made up to 5m wide with a long drop capability.