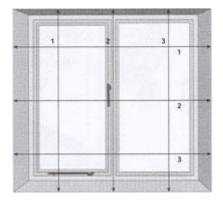

Measure the width of the recess from wall to wall in 3 places, particularly at the top. Note down the shortest measurement.

Measure the drop from the top of the recess to the window sill in 3 places. Note down the shortest measurement