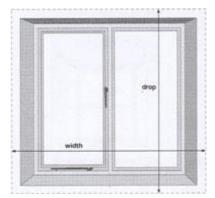

## **Exact Blind Size**

You should follow these instructions if you:

- Are installing your blinds outside the recess.
- Are fitting your blinds within a recess but want to make your own deductions.

Measure the **blind width** of where you'd like your blind to be.

Measure the blind drop: From the top of where you want your blind to be to the bottom.

If fixing outside of the recess, we recommend that your blind overlaps each of the four sides of the recess by at least 50 mm.