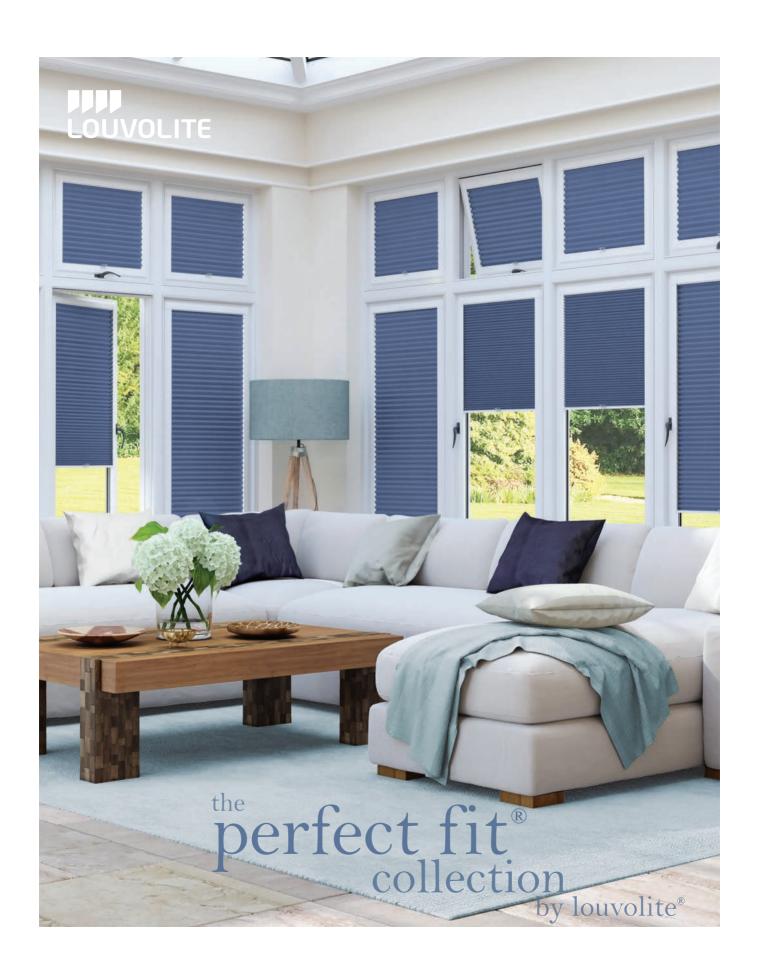

# perfect fit® roller, pleated & venetian blinds for double glazed windows, doors and conservatories

#### no drilling, no screwing

Louvolite Perfect Fit® is the most attractive and innovative window blind available on the market today. It's unique because the window blind fits neatly into a stylish frame which moves together with the windows and doors when they are opened and closed, giving you the perfect combination of shade and ventilation.

#### revolutionary design for every room

Louvolite® Perfect Fit® is a revolutionary system that enables window blinds to be fitted perfectly onto most double glazed windows and doors, with no holes drilled into your uPVC frame.