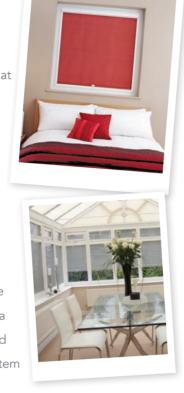

#### revolutionary design for every room

Louvolite® Perfect Fit® is a revolutionary system that enables window blinds to be fitted perfectly onto most double glazed windows and doors, with no holes drilled into your uPVC frame.

Whether you select a contemporary design for the living room, a blackout fabric for the bedroom or a moisture resistant print for the bathroom, our blind collection in combination with the Perfect Fit® system is the ultimate in style and safety.