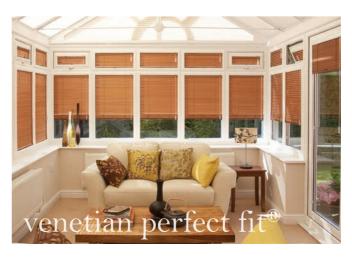

# perfect fit® roller, pleated & venetian blinds for double glazed windows, doors and conservatories

#### no drilling, no screwing

Louvolite Perfect Fit® is the most attractive and innovative window blind available on the market today. It's unique because the window blind fits neatly into a stylish frame which moves together with the windows and doors when they are opened and closed, giving you the perfect combination of shade and ventilation.

#### revolutionary design for every room

Louvolite® Perfect Fit® is a revolutionary system that enables window blinds to be fitted perfectly onto most double glazed windows and doors, with no holes drilled into your uPVC frame.