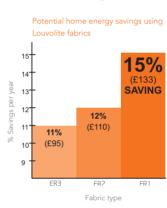

To further maximise the superb insulating qualities of the Perfect Fit® system, you can choose our energy efficient fabrics and save yourself up to 15% on your annual fuel bills.