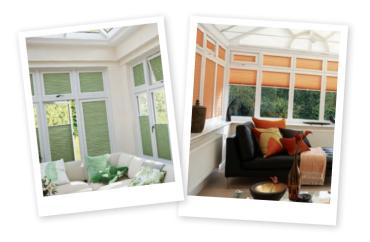

- Available in a huge range of fabric colours and designs to match your interior design scheme
- No drilling or screwing into your window frames for a quick and clean installation
- Reduced gaps at the edge of the blinds increases your privacy
- Child safe because there are no loose operating cords or loops
- Leaves window sills clutter free
- Easily removable for cleaning

Whether you select a contemporary design for the living room, a blackout fabric for the bedroom or a moisture resistant print for the bathroom, our blind collection in combination with the Perfect Fit® system is the ultimate in style and safety.