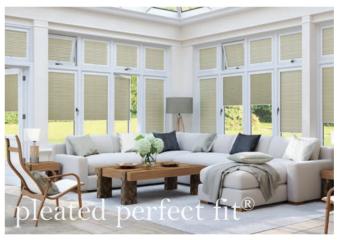

# perfect fit® roller, pleated & venetian blinds for double glazed windows, doors and conservatories

- Available in a huge range of fabric colours and designs to match your interior design scheme
- No drilling or screwing into your window frames for a quick and clean installation
- Reduced gaps at the edge of the blinds increases your privacy
- Child safe because there are no loose operating cords or loops
- Leaves window sills clutter free
- Easily removable for cleaning