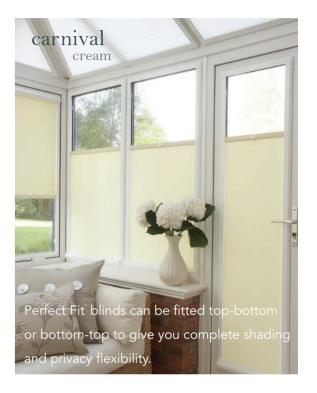

#### revolutionary design for every room

Louvolite® Perfect Fit® is a revolutionary system that enables window blinds to be fitted perfectly onto most double glazed windows and doors, with no holes drilled into your uPVC frame.

Whether you select a contemporary design for the living room, a blackout fabric for the bedroom or a moisture resistant print for the bathroom, our blind collection in combination with the Perfect Fit® system is the ultimate in style and safety.