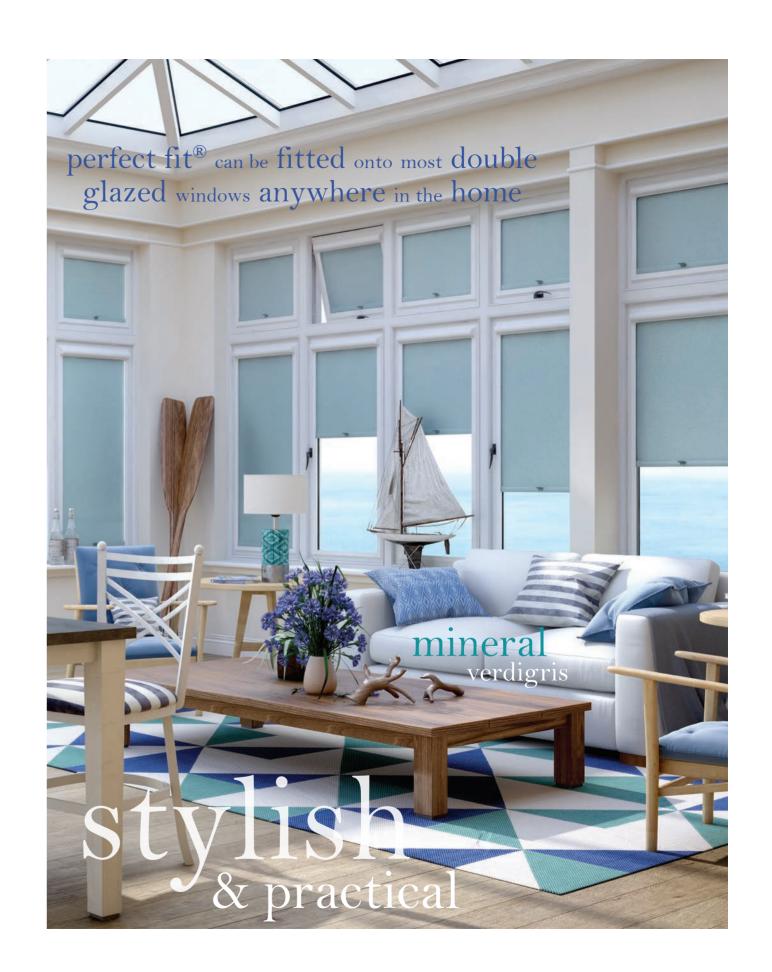

#### revolutionary design for every room

Louvolite® Perfect Fit® is a revolutionary system that enables window blinds to be fitted perfectly onto most double glazed windows and doors, with no holes drilled into your uPVC frame.

## offering practicality, flexibility, complete safety, a range of frame colours and fantastic fabrics to choose from

One of the unique features of the Perfect Fit® frame is its thermal efficiency. The frame fits flush against your window to help reduce heat build up in summer and retain heat in winter, in turn keeping your cooling and heating bills to a minimum!