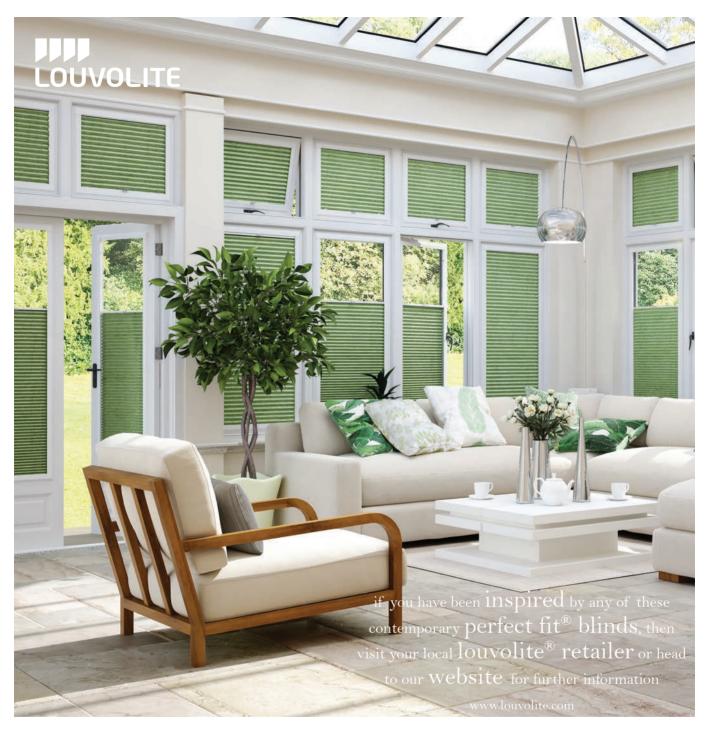

#### revolutionary design for every room

Louvolite® Perfect Fit® is a revolutionary system that enables window blinds to be fitted perfectly onto most double glazed windows and doors, with no holes drilled into your uPVC frame.

Whether you select a contemporary design for the living room, a blackout fabric for the bedroom or a moisture resistant print for the bathroom, our blind collection in combination with the Perfect Fit® system is the ultimate in style and safety.