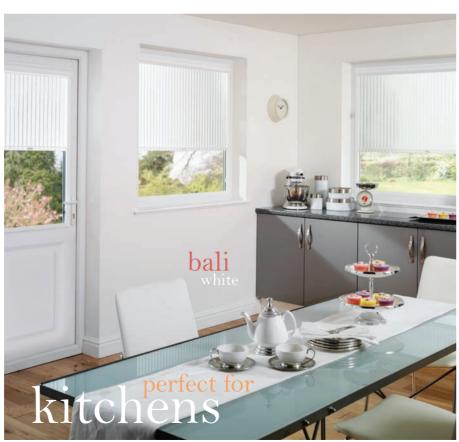

Whether you select a contemporary design for the living room, a blackout fabric for the bedroom or a moisture resistant print for the bathroom, our blind collection in combination with the Perfect Fit® system is the ultimate in style and safety.