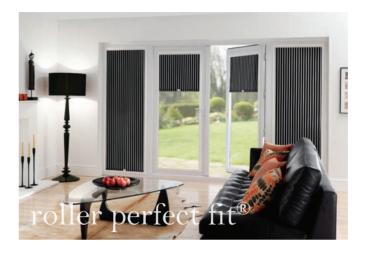

# perfect fit® roller, pleated & venetian blinds for double glazed windows, doors and conservatories

- Available in a huge range of fabric colours and designs to match your interior design scheme
- No drilling or screwing into your window frames for a quick and clean installation
- Reduced gaps at the edge of the blinds increases your privacy
- Child safe because there are no loose operating cords or loops
- Leaves window sills clutter free
- Easily removable for cleaning