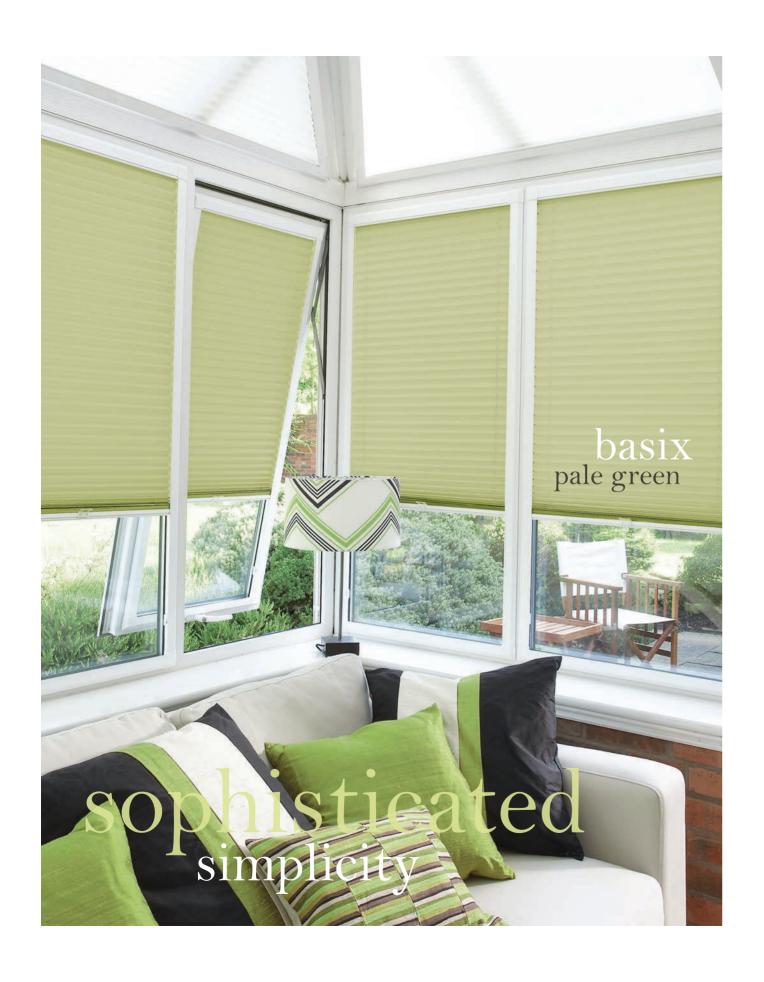

- Available in a huge range of fabric colours and designs to match your interior design scheme
- No drilling or screwing into your window frames for a quick and clean installation
- Reduced gaps at the edge of the blinds increases your privacy
- Child safe because there are no loose operating cords or loops
- Leaves window sills clutter free
- Easily removable for cleaning

Whether you select a contemporary design for the living room, a blackout fabric for the bedroom or a moisture resistant print for the bathroom, our blind collection in combination with the Perfect Fit® system is the ultimate in style and safety.