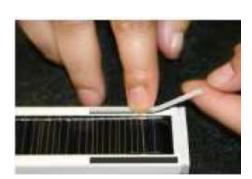

## Solar panel installation

A pack of double-sided adhesive strips is supplied with Solar Pack. The strips are designed to be placed on the outer edge of the panel and then mounted to the inside of the window pane.