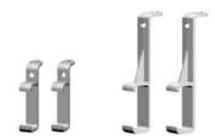

- A bracket pack is available for installations that may require an alternative mounting solution.
- Once the panel is mounted and the system fully installed, the bottom bar of the blind should be set so that it conceals the solar panel when the blind is fully raised.
- Window type: Single or double glazed units. Glass with light transmission as low as 65%
- Avoid: Windows with films or similar 'barriers' to light Windows with trees or vegetation blocking the light